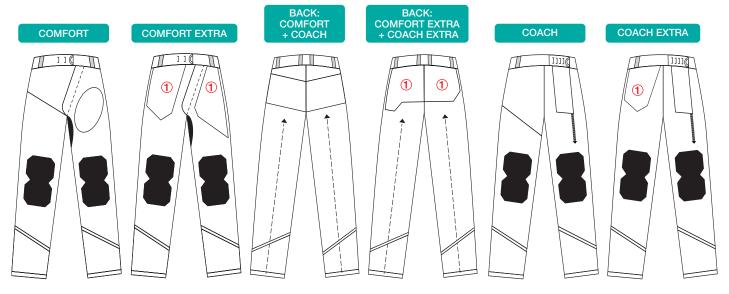

Trouser model Item No.

Colour guide for shooting trousers Please enter the colour(s) of your choice in the appropriate fields.